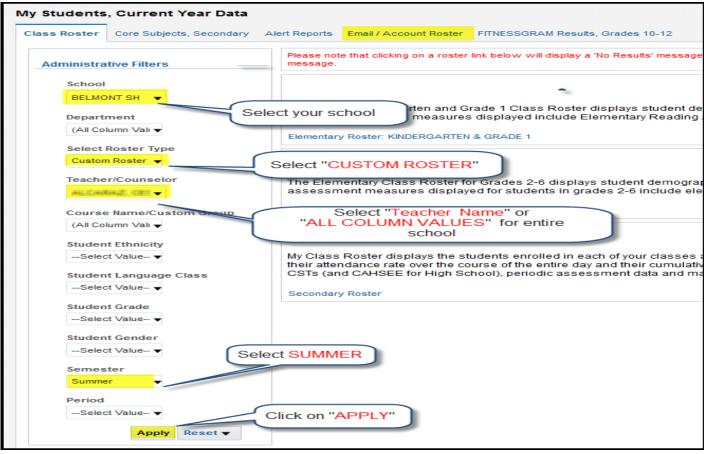

## Summer School Roster 2018

As previous years MyData doesn't include incoming students for summer school if they haven't attended your school before.

If you are an administrator for a school, or a teacher and need to access their **email accounts for summer school students** please read instructions below. If the **PIN #'s** are missing please send us their District ID number **ONLY** to: <a href="mailto:mydata@lausd.net">mydata@lausd.net</a>

Please **Do Not** send the student names or any other information related to the student.

Before you send us any request please check your **Email Account Roster** from your MyData report.

Here's the link so you can read how to access the report if you are having difficulties or if you have not accessed the report before. HOW TO ACCESS STUDENT'S PIN #'S